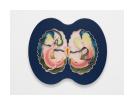

Maureen St. Vincent
Biancabella and the Snake, 2022
Soft pastel on paper with artist frame  $38 \times 32 \times 3/4$  in  $96.5 \times 81.3 \times 1.9$  cm
(MSV003)

Maureen St. Vincent Cleopatra's Ovaries, 2022 Soft pastel on paper with artist frame 40 x 33 x 3/4 in 101.6 x 83.8 x 1.9 cm (MSV004)