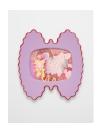

Maureen St. Vincent
Biancabella and the Snake, 2022
Soft pastel on paper with artist frame  $38 \times 32 \times 3/4$  in  $96.5 \times 81.3 \times 1.9$  cm
(MSV003)

Maureen St. Vincent Cleopatra's Ovaries, 2022 Soft pastel on paper with artist frame 40 x 33 x 3/4 in 101.6 x 83.8 x 1.9 cm (MSV004)