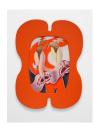

Maureen St. Vincent Mom's Jewels, 2022 Soft pastel on paper with artist frame 23 x 22 x 3/4 in 58.4 x 55.9 x 1.9 cm (MSV006)

Maureen St. Vincent Sister Slip, 2022 Soft pastel on paper with artist frame 45 x 34 x 3/4 in 114.3 x 86.4 x 1.9 cm (MSV001)