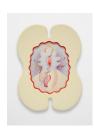

Maureen St. Vincent
Delayed Clamp, 2022
Soft pastel on paper with artist frame
24 x 18 x 3/4 in
61 x 45.7 x 1.9 cm
(MSV005)